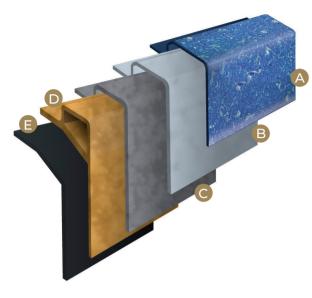

## **SUPERIOR CONSTRUCTION**

Quality Certified Pool Construction

A. Cosmetic Layer: Freedoms chemical resistant and U.V stabilised gelcoat formulated with our exclusive EcoPure™ antimicrobial system is applied.

B. Corrosion Barrier: Freedom applies a layer of clear epoxy based vinyl ester resin. Freedom use a clear layer so that air bubbles trapped by application can be identified and removed. Creating a barrier that is completely impervious to water providing guaranteed osmosis protection.

C. Structural Layers: 100% clear polyester resin is used in the two structural fibreglass layers. Our clear polyester resin ensures that strength properties are superior for the conditions of Aotearoa. Freedoms polyester resin provides superior flexural strength to the structure which allows it to perfectly accommodate to Aotearoa's mighty ground movements between the seasons. As an added bonus of using fibreglass to build a pool, fibreglass acts as a great insulator.

D. Close-beam construction means your pool is built using the strongest method of construction available in the industry.

E. Outer Surface Layer: Freedoms black waxed resin outer surface layer is proof that we really do care more than any other pool manufacturer. This formula is applied to seal any exposed fibres and to provide an extra layer of protection against the elements.