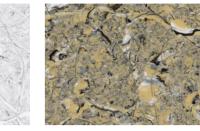

## **SUPERIOR CONSTRUCTION**

Quality Certified Pool Construction

A. Cosmetic Layer: Freedoms chemical resistant and U.V stabilised gelcoat formulated with our exclusive EcoPure™ antimicrobial system is applied.

B. Corrosion Barrier: Freedom applies a layer of clear epoxy based vinyl ester resin. Freedom use a clear layer so that air bubbles trapped by application can be identified and removed. Creating a barrier that is completely impervious to water providing guaranteed osmosis protection.

C. Structural Layers: 100% clear polyester resin is used in the two structural fibreglass layers. Our clear polyester resin ensures that strength properties are superior for the conditions of Aotearoa. Freedoms polyester resin provides superior flexural strength to the structure which allows it to perfectly accommodate to Aotearoa's mighty ground movements between the seasons. As an added bonus of using fibreglass to build a pool, fibreglass acts as a great insulator.

D. Close-beam construction means your pool is built using the strongest method of construction available in the industry.

E. Outer Surface Layer: Freedoms black waxed resin outer surface layer is proof that we really do care more than any other pool manufacturer. This formula is applied to seal any exposed fibres and to provide an extra layer of protection against the elements.