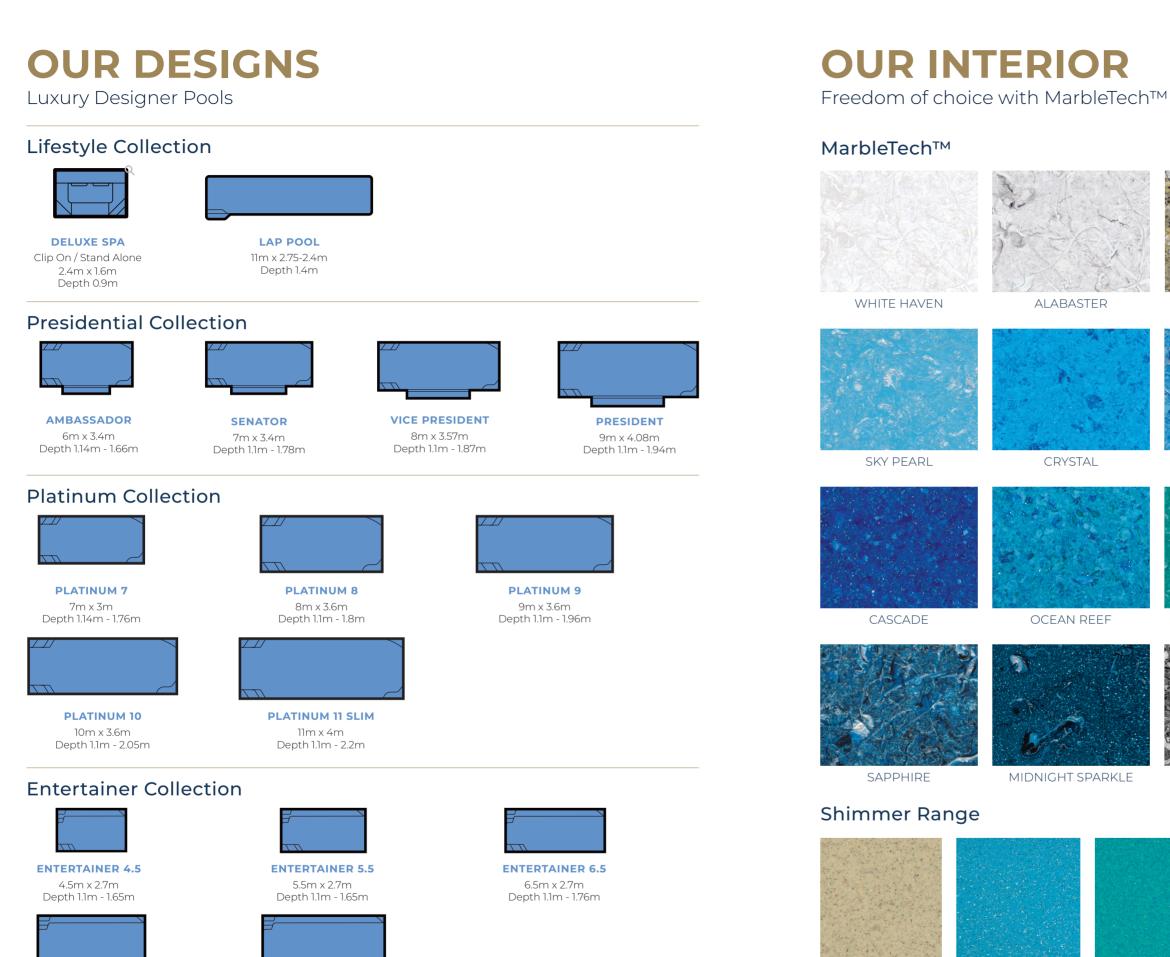

Freedom Pools South Island New Zealand's most desired swimming pools

**ENTERTAINER 7** 7m x 4m Depth 1.1m - 1.8m

**ENTERTAINER 8** 8m x 4m Depth 1.1m - 1.9m

Note: All sizes and shapes are approximate. Measurements are waterline measurements